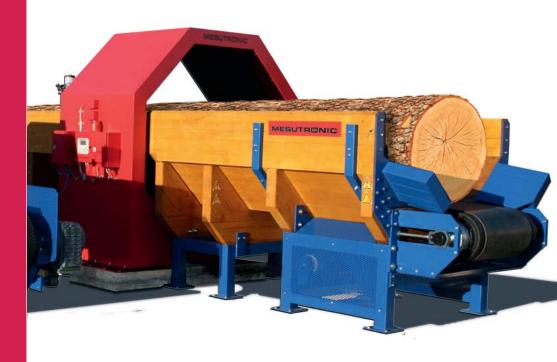

## Conveyor system for transport of timber/logs

- **Durable** in Technology and Performance
- Fast in Cleaning and Maintenance
- Flexible in Size and Application

## In a few words:

- High quality, low-wear system components
- Resistant against weather influences
- Long-term, stable detection results
- Indestructible and low-maintenance construction
- All system components easy accessible
- Maintenance friendly construction
- Size variations for different areas of use
- Multitude of different drives, belts, etc.
- Perfect fit for the wood industry