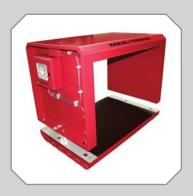

Divertible metal detector for installation in belt conveyors for machine protection

- **Reliable** in Process and Detection
- **Durable** in Technology and Performance
- **Easy** in Installation and Handling

## In a few words:

- Digital signal processing for best detection
- Proven for years in rough environments
- Process- and condition monitoring
- Failsafe storage of all system parameters
- Robust construction for maximum lifetime
- Maintenance free, long-term operation
- Optimized usability or all operator types
- Predefined, selectable standard modes
- Divertible for ease of integration