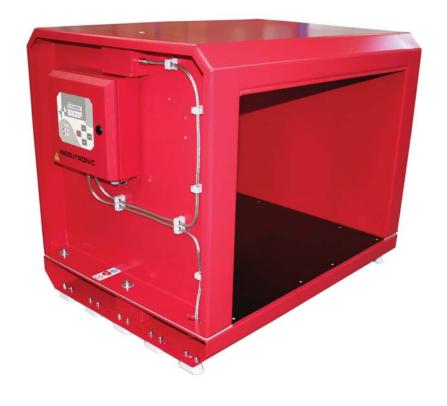

Divertible metal detector for installation in belt conveyors for machine protection

- **Reliable** in Process and Detection
- **Durable** in Technology and Performance
- **Easy** in Installation and Handling

## In a few words:

- Digital signal processing for best detection
- Proven for years in rough environments
- Process- and condition monitoring
- Failsafe storage of all system parameters
- Robust construction for maximum lifetime
- Maintenance free, long-term operation
- Optimized usability or all operator types
- Predefined, selectable standard modes
- Divertible for ease of integration