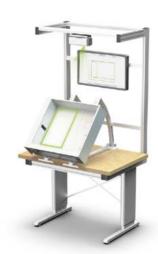

#### **ASSEMBLY PRO** single

Projection setup with one CAD-PRO compact laser projector. Your entry to laser-based worker assistance for easy assembly or positioning tasks.