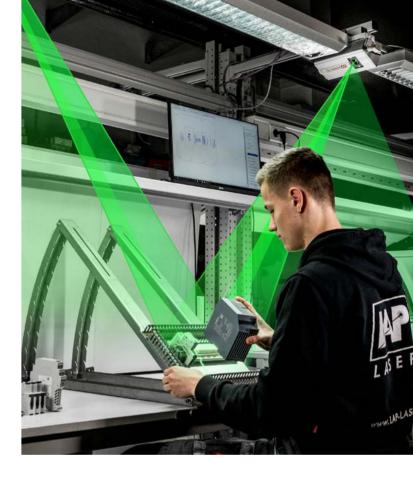

## ASSEMBLY PRO – THE DIGITAL LASER ASSISTANT FOR PUTTING PARTS TOGETHER

Use laser-based worker assistance to increse the efficiency of your manual production processes.

Replace complex specifications, templates or measurement instructions with visual information from your CAx system. Laser outlines generated by galvanometer-based projectors are highly visible and precise on virtually all surfaces, even at bright light ambient conditions.