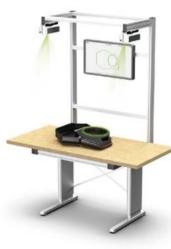

#### ASSEMBLY PRO duo

Projection system with two CAD-PRO compact laser projectors, used for more complex geometries to prevent shadows and flickering. The projection task is distributed evenly between the projectors by a load balancing routine integrated in the PRO-SOFT software.