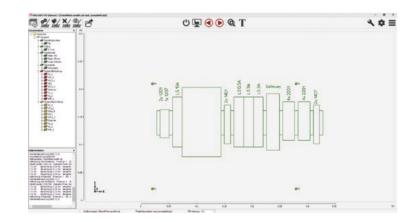

#### **RHINO 3D AND PRO-SOFT**

You may easily create work documents and projection data by using RHINOCEROS 3D CAD software. You can organize and optimize projection sequences for your production. Based on this data LAP PRO-SOFT projection software guides the user step by step through the manufacturing process.