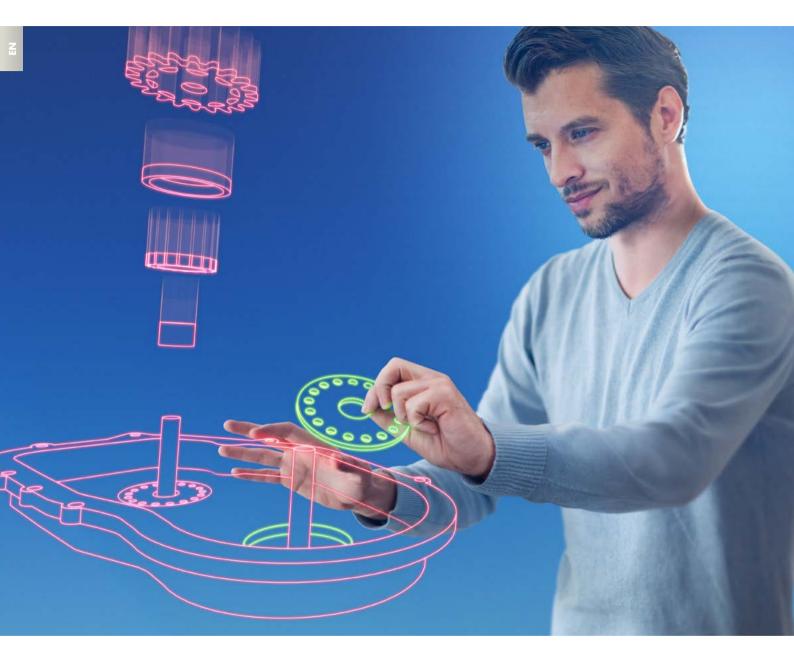

## ASSEMBLY PRO – THE DIGITAL LASER ASSISTANT FOR PUTTING PARTS TOGETHER

Use laser-based worker assistance to increse the efficiency of your manual production processes.

Replace complex specifications, templates or measurement instructions with visual information from your CAx system. Laser outlines generated by galvanometer-based projectors are highly visible and precise on virtually all surfaces, even at bright light ambient conditions.

#### **ASSEMBLY PRO** single

Projection setup with one CAD-PRO compact laser projector. Your entry to laser-based worker assistance for easy assembly or positioning tasks.