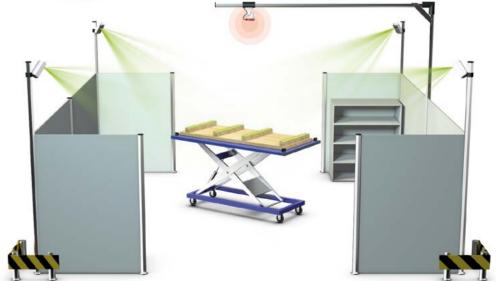

#### **ASSEMBLY PRO** smart

If you have a "smart factory" scenario, ASSEMBLY PRO smart is the right solution for you: the working area is covered by CAD-PRO compact laser projectors and supervised by DTEC-PRO IR camera systems. This way, you may position one or several known working tables anywhere in that area - automated calibration is a matter of seconds and you can start working