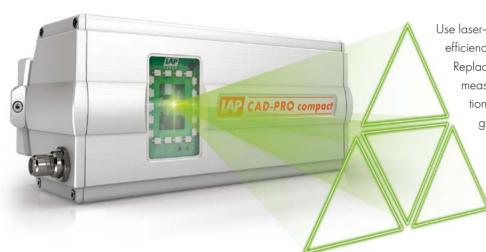

#### **ASSEMBLY PRO** single

Projection setup with one CAD-PRO compact laser projector. Your entry to laser-based worker assistance for easy assembly or positioning tasks.